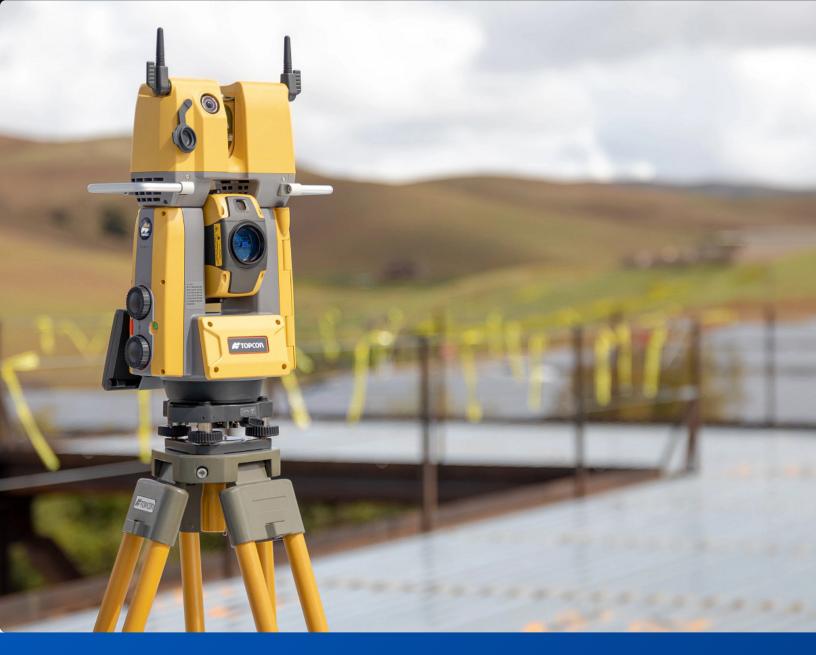

# GTL-1200 Layout and Laser Scanning in a Single Instrument

Scanner in One

The GTL-1200 combines the power of a robotic total station and a best-in-class laser scanner. It performs digital layout and captures high-res 3D scans in a single setup, giving you the accurate asbuilt data you need for advanced construction QA workflows.